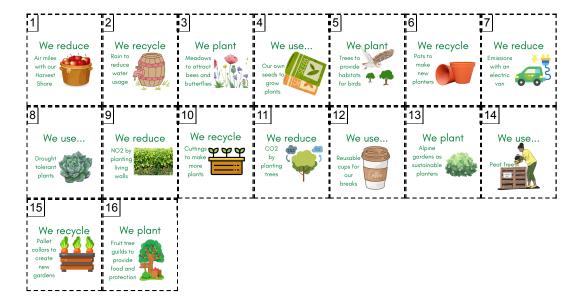

# We use...

Drought tolerant plants

### We recycle

Rain to reduce water usage

### We plant

Alpine gardens as sustainable planters

#### We use...

Reusable cups for our breaks

## We plant

Meadows to attract bees and 🕻 butterflies <

## We plant

Fruit tree quilds to provide food and protection

#### We reduce

NO<sub>2</sub> by planting living walls

### We recycle

Pots to make new planters

# We plant

Trees to provide habitats

#### We reduce

Air miles with our Harvest Share

#### We use...

Our own seeds to grow plants

### We recycle

Cuttings 🕶 🖤 to make more plants

#### We reduce

CO<sub>2</sub> by planting trees

#### We reduce

**Emissions** with an electric van

### We recycle

**Pallet** collars to create new gardens

### We use...

#### We use... We reduce NO<sub>2</sub> by Reusable planting cups for living our walls breaks We reduce CO<sub>2</sub> Pots to make by planting new trees planters We plant Meadows Drought to attract

plants

our

breaks